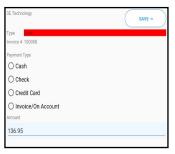

# 6- Sign & Collect

Get Signature Type Name

Review Auto Invoice (Email address) with customer Tap OK

Select Payment Method

Tap SAVE

Tap DONE

This will return to Schedule

You are ready to start the next Appt