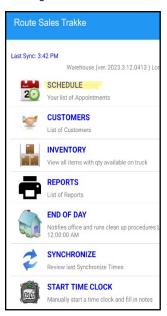

### 3– Open Order



#### **Travel and Arrive**

You can log Travel time by tapping Travel to Site

Tap Arrive when you have arrived at the site

Tap Appointment Wizard

Verify address Tap Rentals

Office, Invoice Notes and PO# can be filled in at any point







# 1- Open Schedule



## 2- Find Appt



Tap the Address to open Google Maps for Turn by Turn directions

Tap Inside the Appointment Box to open the Appointment Details

#### 4- Fill in Rentals

Blue + will add 1 to both Return & Delivery Side. All other +/- only change the related qty.



Totals will automatically add up on the bottom

ADD NEW can be use add a new rental item to the customer

Hit Back when done.

## 5- Complete



Hit Complete

**Review Totals** 

Hit Complete



# 6- Sign & Collect

Get Signature Type Name

Review Auto Invoice (Email address) with customer Tap OK





Select Payment Method

Tap SAVE

Tap DONE

This will return to Schedule

You are ready to start the next Appt