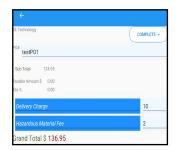

#### **Travel and Arrive**

You can log Travel time by tapping Travel to Site

Tap Arrive when you have arrived at the site

Tap Appointment Wizard

Verify address Tap Rentals

Office, Invoice Notes and PO# can be filled in at any point