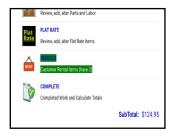

### 3– Open Order



#### **Travel and Arrive**

You can log Travel time by tapping Travel to Site

Tap Arrive when you have arrived at the site

Tap Appointment Wizard

Verify address Tap Rentals

Office, Invoice Notes and PO# can be filled in at any point







# 1- Open Schedule



## 2- Find Appt



Tap the Address to open Google Maps for Turn by Turn directions

Tap Inside the Appointment Box to open the Appointment Details

#### 4- Fill in Rentals

Blue + will add 1 to both Return & Delivery Side. All other +/- only change the related qty.



Totals will automatically add up on the bottom

ADD NEW can be use add a new rental item to the customer

Hit Back when done.

## 5- Complete



Hit Complete

**Review Totals** 

Hit Complete



# 6- Sign & Collect

Get Signature Type Name

Review Auto Invoice (Email address) with customer Tap OK





Select Payment Method

Tap SAVE

Tap DONE

This will return to Schedule

You are ready to start the next Appt