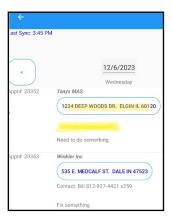

## 2- Find Appt

Tap the Address to open Google Maps for Turn by Turn directions

Tap Inside the Appointment Box to open the Appointment Details