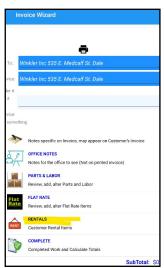

#### 4- Fill in Rentals

Blue + will add 1 to both Return & Delivery Side. All other +/- only change the related qty.

Totals will automatically add up on the bottom

ADD NEW can be use add a new rental item to the customer

Hit Back when done.

## 5- Complete

Hit Complete

**Review Totals** 

Hit Complete