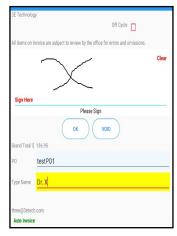

# 6- Sign & Collect

Get Signature Type Name

Review Auto Invoice (Email address) with customer Tap OK

Select Payment Method

Tap SAVE

Tap DONE

This will return to Schedule

You are ready to start the next Appt