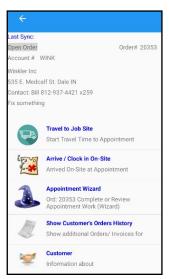

### 3– Open Order

#### **Travel and Arrive**

You can log Travel time by tapping Travel to Site

Tap Arrive when you have arrived at the site

Tap Appointment Wizard

Verify address Tap Rentals

Office, Invoice Notes and PO# can be filled in at any point