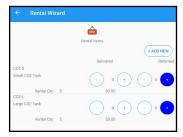

#### 4- Fill in Rentals

Blue + will add 1 to both Return & Delivery Side. All other +/- only change the related qty.

Totals will automatically add up on the bottom

ADD NEW can be use add a new rental item to the customer

Hit Back when done.